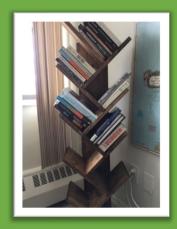

\$300.00 An Apple Crate desk 18" x 43"

\$175.00 2' x 2'An outdoor cedar planter

\$75.00 8" x 3' A free standing but better looking!

\$270.00 creative book shelf, looks sharp, holds 40 books 4 ft height

\$125.00 10 ' X 6f' free standing window box