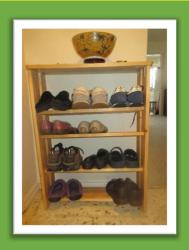

\$170.00 Storage box 24"x 36"

\$300.base for a storage bed 48" X 60 "

#150.00 Shelf 16 X2 '; x 6 ' \$125.00 16 w x12 x 40 book shelf \$25.00 scrap lumber stool

\$75.00 4' 2' plant pot shelves

\$149.00 25"x 11" x35 shoe rack or half is possible