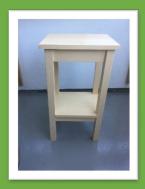

\$35.00 outdoor plant holder

\$175.00 side table 16x 16x28

\$119.00 bench 10" X 3'

\$70.00 enough balancing the coffee cup and looking for the paper

**\$225.00 Coffee table** 18"x 30"

\$75.99 Kitchen towel rack or horizontal