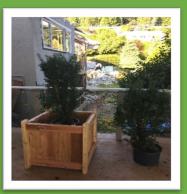

\$300.00 An Apple Crate desk 18" x 43"

\$175.00 2' x 2'An outdoor cedar planter

\$75.00 8" x 3' A free standing but better looking!

\$270.00 creative book shelf, looks sharp, holds 40 books 4 ft height

\$125.00 10 ' X 6f' free standing window box