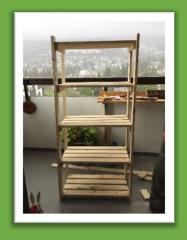

\$170.00 Storage box 24"x 36"

\$300.base for a storage bed 48" X 60 "

#150.00 Shelf 16 X2 '; x 6 ' \$125.00 16 w x12 x 40 book shelf \$25.00 scrap lumber stool

\$75.00 4' 2' plant pot shelves

\$149.00 25"x 11" x35 shoe rack or half is possible