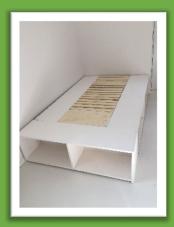

\$170.00 Storage box 24"x 36"

\$300.base for a storage bed 48" X 60 "

#150.00 Shelf 16 X2 '; x 6 ' \$125.00 16 w x12 x 40 book shelf \$25.00 scrap lumber stool

\$75.00 4' 2' plant pot shelves

\$149.00 25"x 11" x35 shoe rack or half is possible