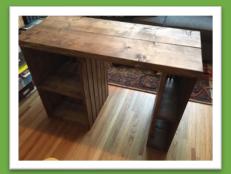

\$300.00 An Apple Crate desk 18" x 43"

\$175.00 2' x 2'An outdoor cedar planter

\$75.00 8" x 3' A free standing but better looking!

\$270.00 creative book shelf, looks sharp, holds 40 books 4 ft height

\$125.00 10 ' X 6f' free standing window box