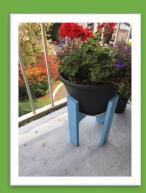

\$300.00 An Apple Crate desk 18" x 43"

\$175.00 2' x 2'An outdoor cedar planter

\$75.00 8" x 3' A free standing but better looking!

\$270.00 creative book shelf, looks sharp, holds 40 books 4 ft height

\$125.00 10 ' X 6f' free standing window box