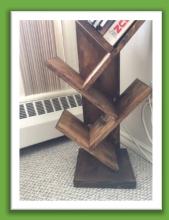

\$300.00 An Apple Crate desk 18" x 43"

\$175.00 2' x 2'An outdoor cedar planter

\$75.00 8" x 3' A free standing but better looking!

\$270.00 creative book shelf, looks sharp, holds 40 books 4 ft height

\$125.00 10 ' X 6f' free standing window box