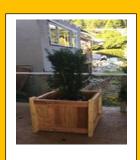

\$300.00 An Apple Crate desk 18" x 43"

\$175.00 2' x 2'An outdoor cedar planter

\$75.00 8" x 3' A free standing but better looking!

\$270.00 creative book shelf, looks sharp, holds 40 books 4 ft height

\$125.00 10 ' X 6f' free standing window box