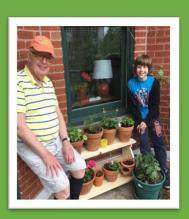

\$300.00 An Apple Crate desk 18" x 43"

\$175.00 2' x 2'An outdoor cedar planter

\$75.00 8" x 3' A free standing but better looking!

\$270.00 creative book shelf, looks sharp, holds 40 books 4 ft height

\$125.00 10 ' X 6f' free standing window box

\$170.00 Storage box 24"x 36"

\$300.base for a storage bed 48" X 60 "

#150.00 Shelf 16 X2 '; x 6 ' \$125.00 16 w x12 x 40 book shelf \$25.00 scrap lumber stool

\$75.00 4' 2' plant pot shelves

\$149.00 25"x 11" x35 shoe rack or half is possible