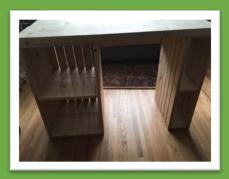

\$300.00 An Apple Crate desk 18" x 43"

\$175.00 2' x 2'An outdoor cedar planter

\$75.00 8" x 3' A free standing but better looking!

\$270.00 creative book shelf, looks sharp, holds 40 books 4 ft height

\$125.00 10 ' X 6f' free standing window box